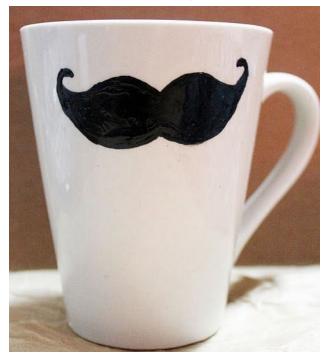

ile you paint, you can use rubbing alcohol and a q-tip to remove the paint.
- 4. Put your mug upside down in a cold oven, and then turn the oven to 350 degrees. **Do not preheat the oven**, as this may cause the mug to crack.
- 5. Bake your mug in the oven for 1 hour, and then turn off the oven and open it to let the heat out. Leave the mug in the oven until it is cool enough to handle.
- 6. Let the mug sit for about 24 hours for the paint to completely cure.
- 7. Enjoy a mug treat in your brand new mug!









Some design ideas/suggestions:

Write a favorite quote or message on your mug!

Use masking paint or painter's tape to create a design and paint over it:















Use masking tape or painter's tape to make a simple design and paint a design of dots:



Make a mustache mug:











## Make a design with paint and outline it with the paint pen for a creative look:





## Make an adorable creature: