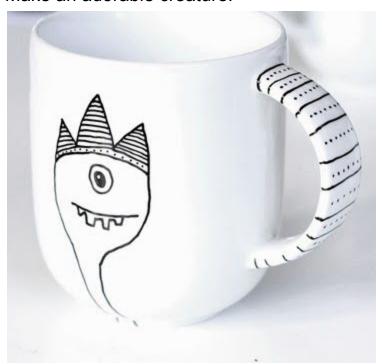

n turn the oven to 350 degrees. **Do not preheat the oven**, as this may cause the mug to crack.
- 5. Bake your mug in the oven for 1 hour, and then turn off the oven and open it to let the heat out. Leave the mug in the oven until it is cool enough to handle.
- 6. Let the mug sit for about 24 hours for the paint to completely cure.
- 7. Enjoy a mug treat in your brand new mug!









Some design ideas/suggestions:

Write a favorite quote or message on your mug!

Use masking paint or painter's tape to create a design and paint over it:















Use masking tape or painter's tape to make a simple design and paint a design of dots:



Make a mustache mug:











## Make a design with paint and outline it with the paint pen for a creative look:





## Make an adorable creature: