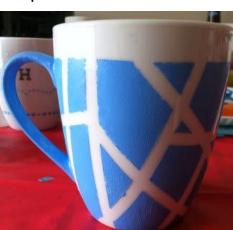

Some design ideas/suggestions:

Write a favorite quote or message on your mug!

Use masking paint or painter's tape to create a design and paint over it:

Use masking tape or painter's tape to make a simple design and paint a design of dots: