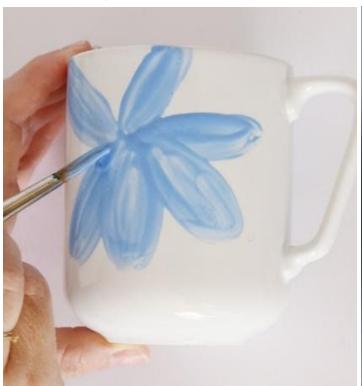

## Make a design with paint and outline it with the paint pen for a creative look: