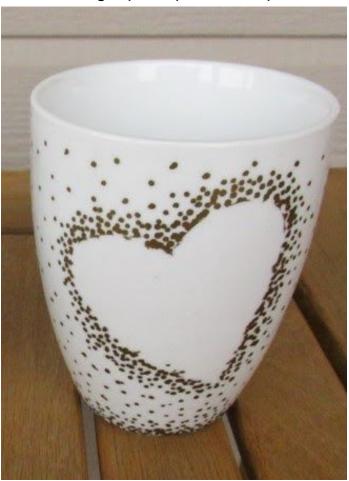

Some design ideas/suggestions:

Write a favorite quote or message on your mug!

Use masking paint or painter's tape to create a design and paint over it:

Use masking tape or painter's tape to make a simple design and paint a design of dots: