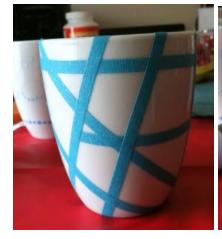

Some design ideas/suggestions:

Write a favorite quote or message on your mug!

Use masking paint or painter's tape to create a design and paint over it:

Use masking tape or painter's tape to make a simple design and paint a design of dots: