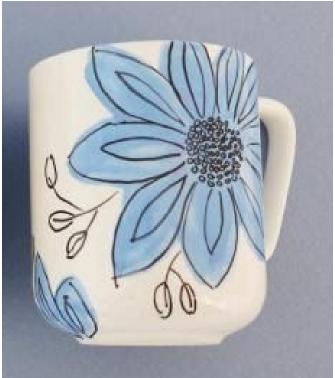

## Make a design with paint and outline it with the paint pen for a creative look: