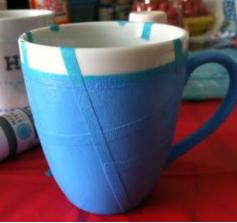

Some design ideas/suggestions:

Write a favorite quote or message on your mug!

Use masking paint or painter's tape to create a design and paint over it:

Use masking tape or painter's tape to make a simple design and paint a design of dots: