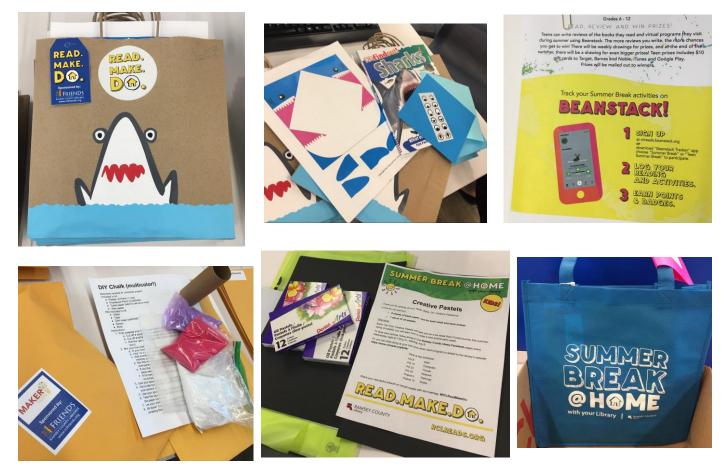

**Summer Learning Program** – On June 8, we launched *Summer Break @Home with your Library* programs for kids and teens. Highlights of the kids' program: registrants all receive a participation bag and free book; several types of *Read. Make. Do.* kits may be picked up to guide at-home activities beginning July 1. Teen program highlights: teen reviews of books and activities; free books and *Maker Teen @Home* kits may be picked up; prize drawings; and virtual book clubs. Congratulations to children's and teen librarians for launching a whole new way to support learning, and welcome to all participants in Summer Break!

# **DIRECTOR'S REPORT**

July 2020

June Staff Updates: Promoted: Kristie Kamish, to Clerk Typist in Technical Services

Summer Break @ Home with Your Library – Kids and teens are loving the RCL Summer Break! Already, 888 people have requested 1,543 Summer Learning Program participation bags, which each contain a free book. In addition to these bags, we have begun to distribute Read. Make. Do kits and Maker Teen @ Home kits. Kudos to everyone for a great group effort! Children's and teen librarians have produced creative kits and a thoughtful distribution plan. The kits all sport fun, colorful designs. These and other elements of the Summer Learning Program are made possible by the sponsorship of the Friends of the Ramsey County Libraries. Thanks, all!